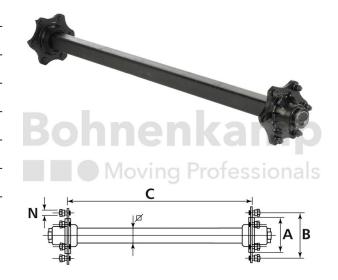

## **AUTOMOTIVE COMPONENTS**

| Product group              | Automotive components |
|----------------------------|-----------------------|
| Item number                | 40460180              |
| Track width [mm]           | 2000                  |
| Square axle beam [mm]      | 60                    |
| Number of bolt holes       | 6                     |
| Hub diameter [mm].         | 160                   |
| Pitch circle diameter [mm] | 205                   |

## **Technical Informations**

| Brand                                      | ADR           |
|--------------------------------------------|---------------|
| Axle load 40 km/h (single axle) [kg].      | 5000          |
| Axle load 40 km/h (tandem) [kg]            | 3800          |
| Axle load 40 km/h (two-axle vehicles) [kg] | 4200          |
| ABS                                        | No            |
| Wheel stud type                            | M18           |
| Thread                                     | M18 x 1,5     |
| Surface treatment                          | primed        |
| Colour                                     | Black         |
| RAL                                        | RAL9005       |
| Axle beam design                           | Full material |

| Axle plates welded on      | No    |
|----------------------------|-------|
| Nettogewicht [kg] (gültig) | 73,00 |