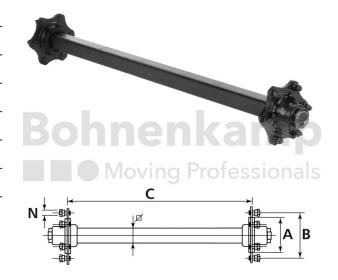

## **AUTOMOTIVE COMPONENTS**

| Product group              | Automotive components |
|----------------------------|-----------------------|
| Item number                | 40460200              |
| Track width [mm]           | 1700                  |
| Square axle beam [mm]      | 60                    |
| Number of bolt holes       | 6                     |
| Hub diameter [mm].         | 160                   |
| Pitch circle diameter [mm] | 205                   |

## **Technical Informations**

| Brand                                      | ADR           |
|--------------------------------------------|---------------|
| Axle load 40 km/h (single axle) [kg].      | 5000          |
| Axle load 40 km/h (tandem) [kg]            | 3500          |
| Axle load 40 km/h (two-axle vehicles) [kg] | 4000          |
| ABS                                        | No            |
| Wheel stud type                            | M18           |
| Thread                                     | M18 x 1,5     |
| Surface treatment                          | primed        |
| Colour                                     | Black         |
| RAL                                        | RAL9005       |
| Axle beam design                           | Full material |