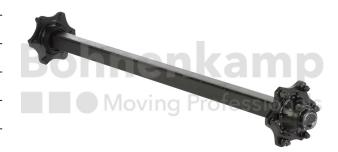

## **AUTOMOTIVE COMPONENTS**

| Product group              | Automotive components |
|----------------------------|-----------------------|
| Item number                | 40460210              |
| Track width [mm]           | 1500                  |
| Square axle beam [mm]      | 70                    |
| Number of bolt holes       | 6                     |
| Hub diameter [mm].         | 160                   |
| Pitch circle diameter [mm] | 205                   |

|  | mations |
|--|---------|

| Brand                                      | ADR           |
|--------------------------------------------|---------------|
| Axle load 40 km/h (single axle) [kg].      | 6000          |
| Axle load 40 km/h (tandem) [kg]            | 4000          |
| Axle load 40 km/h (two-axle vehicles) [kg] | 5000          |
| ABS                                        | No            |
| Wheel stud type                            | M18           |
| Thread                                     | M18 x 1,5     |
| Surface treatment                          | primed        |
| Colour                                     | Black         |
| RAL                                        | RAL9005       |
| Axle beam design                           | Full material |

| Axle plates welded on      | No    |
|----------------------------|-------|
| Nettogewicht [kg] (gültig) | 74,00 |