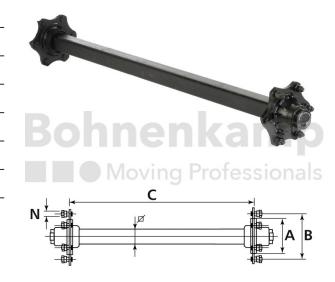

## **AUTOMOTIVE COMPONENTS**

| Product group              | Automotive components |
|----------------------------|-----------------------|
| Item number                | 40460215              |
| Track width [mm]           | 1800                  |
| Square axle beam [mm]      | 80                    |
| Number of bolt holes       | 6                     |
| Hub diameter [mm].         | 160                   |
| Pitch circle diameter [mm] | 205                   |

## **Technical Informations**

| Brand                                      | ADR           |
|--------------------------------------------|---------------|
| Axle load 40 km/h (single axle) [kg].      | 7500          |
| Axle load 40 km/h (tandem) [kg]            | 6000          |
| Axle load 40 km/h (two-axle vehicles) [kg] | 6500          |
| ABS                                        | No            |
| Wheel stud type                            | M18           |
| Thread                                     | M18 x 1,5     |
| Surface treatment                          | primed        |
| Colour                                     | Black         |
| RAL                                        | RAL9005       |
| Axle beam design                           | Full material |

| Axle plates welded on      | No     |
|----------------------------|--------|
| Nettogewicht [kg] (gültig) | 110,00 |