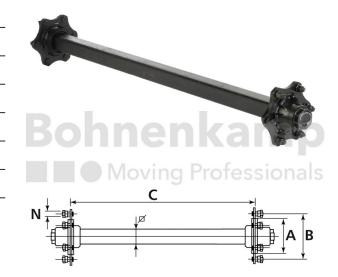

## **AUTOMOTIVE COMPONENTS**

| Product group              | Automotive components |
|----------------------------|-----------------------|
| Item number                | 40460220              |
| Track width [mm]           | 1700                  |
| Square axle beam [mm]      | 70                    |
| Number of bolt holes       | 6                     |
| Hub diameter [mm].         | 160                   |
| Pitch circle diameter [mm] | 205                   |

## **Technical Informations**

| Brand                                      | ADR           |
|--------------------------------------------|---------------|
| Axle load 40 km/h (single axle) [kg].      | 5800          |
| Axle load 40 km/h (tandem) [kg]            | 4300          |
| Axle load 40 km/h (two-axle vehicles) [kg] | 5100          |
| ABS                                        | No            |
| Wheel stud type                            | M18           |
| Thread                                     | M18 x 1,5     |
| Surface treatment                          | primed        |
| Colour                                     | Black         |
| RAL                                        | RAL9005       |
| Axle beam design                           | Full material |