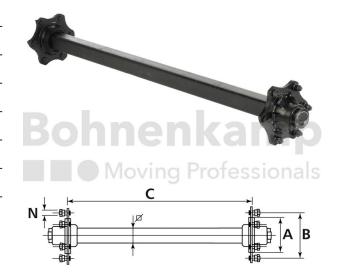

## **AUTOMOTIVE COMPONENTS**

| Product group              | Automotive components |
|----------------------------|-----------------------|
| Item number                | 40460225              |
| Track width [mm]           | 1900                  |
| Square axle beam [mm]      | 70                    |
| Number of bolt holes       | 6                     |
| Hub diameter [mm].         | 160                   |
| Pitch circle diameter [mm] | 205                   |

## **Technical Informations**

| Brand                                      | ADR           |
|--------------------------------------------|---------------|
| Axle load 40 km/h (single axle) [kg].      | 7500          |
| Axle load 40 km/h (tandem) [kg]            | 6000          |
| Axle load 40 km/h (two-axle vehicles) [kg] | 6500          |
| ABS                                        | No            |
| Wheel stud type                            | M18           |
| Thread                                     | M18 x 1,5     |
| Surface treatment                          | primed        |
| Colour                                     | Black         |
| RAL                                        | RAL9005       |
| Axle beam design                           | Full material |

| Axle plates welded on      | No    |
|----------------------------|-------|
| Nettogewicht [kg] (gültig) | 94,50 |