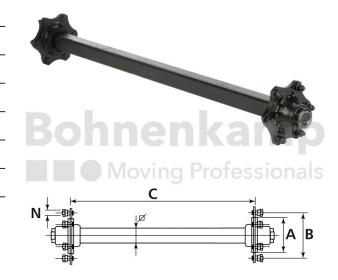

## **AUTOMOTIVE COMPONENTS**

| Product group              | Automotive components |
|----------------------------|-----------------------|
| Item number                | 40460227              |
| Track width [mm]           | 2000                  |
| Square axle beam [mm]      | 70                    |
| Number of bolt holes       | 6                     |
| Hub diameter [mm].         | 160                   |
| Pitch circle diameter [mm] | 205                   |

## **Technical Informations**

| Brand                                      | ADR           |
|--------------------------------------------|---------------|
| Axle load 40 km/h (single axle) [kg].      | 7500          |
| Axle load 40 km/h (tandem) [kg]            | 6000          |
| Axle load 40 km/h (two-axle vehicles) [kg] | 6500          |
| ABS                                        | No            |
| Wheel stud type                            | M18           |
| Thread                                     | M18 x 1,5     |
| Surface treatment                          | primed        |
| Colour                                     | Black         |
| RAL                                        | RAL9005       |
| Axle beam design                           | Full material |

| Axle plates welded on      | No    |
|----------------------------|-------|
| Nettogewicht [kg] (gültig) | 97,50 |