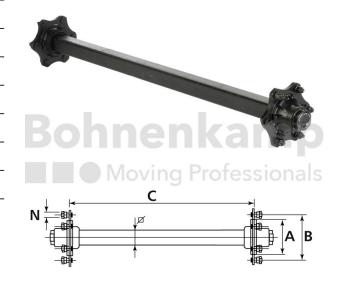

## **AUTOMOTIVE COMPONENTS**

| Product group              | Automotive components |
|----------------------------|-----------------------|
| Item number                | 40460236              |
| Track width [mm]           | 1750                  |
| Square axle beam [mm]      | 80                    |
| Number of bolt holes       | 8                     |
| Hub diameter [mm].         | 220                   |
| Pitch circle diameter [mm] | 275                   |

## **Technical Informations**

| Brand                                      | Rockinger     |
|--------------------------------------------|---------------|
| Axle load 40 km/h (single axle) [kg].      | 9000          |
| Axle load 40 km/h (tandem) [kg]            | 7500          |
| Axle load 40 km/h (two-axle vehicles) [kg] | 8000          |
| ABS                                        | No            |
| Wheel stud type                            | M20           |
| Thread                                     | M20 x 1,5     |
| Surface treatment                          | primed        |
| Colour                                     | Black         |
| RAL                                        | RAL9005       |
| Axle beam design                           | Full material |