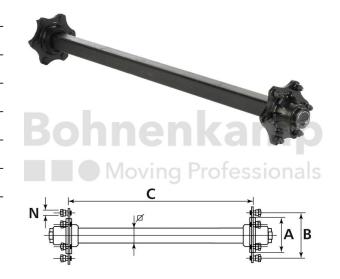

## **AUTOMOTIVE COMPONENTS**

| Product group              | Automotive components |
|----------------------------|-----------------------|
| Item number                | 40460241              |
| Track width [mm]           | 1900                  |
| Square axle beam [mm]      | 90                    |
| Number of bolt holes       | 10                    |
| Hub diameter [mm].         | 280                   |
| Pitch circle diameter [mm] | 335                   |

## **Technical Informations**

| Brand                                      | ADR           |
|--------------------------------------------|---------------|
| Axle load 40 km/h (single axle) [kg].      | 10500         |
| Axle load 40 km/h (tandem) [kg]            | 8500          |
| Axle load 40 km/h (two-axle vehicles) [kg] | 9000          |
| ABS                                        | No            |
| Wheel stud type                            | M22           |
| Thread                                     | M22 x 1,5     |
| Surface treatment                          | primed        |
| Colour                                     | Black         |
| RAL                                        | RAL9005       |
| Axle beam design                           | Full material |

| Axle plates welded on      | No     |  |
|----------------------------|--------|--|
| Nettogewicht [kg] (gültig) | 159,00 |  |