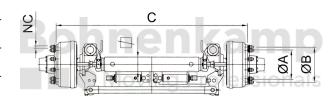

## **AUTOMOTIVE COMPONENTS**

| Product group              | Automotive components |
|----------------------------|-----------------------|
| Item number                | 40460325              |
| Track width [mm]           | 2100                  |
| Square axle beam [mm]      | 150                   |
| Number of bolt holes       | 10                    |
| Hub diameter [mm].         | 280                   |
| Pitch circle diameter [mm] | 335                   |
| Brake size                 | 406X140               |

## **Technical Informations**

| Brand                  | ADR                |
|------------------------|--------------------|
| Type of brake          | Pneumatic operated |
| Brake size             | 406X140            |
| Brake type             | 414E               |
| ABS                    | No                 |
| Version of brake lever | Slack adjuster     |
| Surface treatment      | primed             |
| Colour                 | Black              |
| RAL                    | RAL9005            |
| Axle beam design       | Hollow body        |
| Axle plates welded on  | No                 |