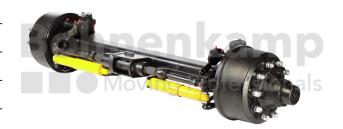

## **AUTOMOTIVE COMPONENTS**

| Automotive components |
|-----------------------|
| 40460355              |
| 2150                  |
| 150                   |
| 10                    |
| 280                   |
| 335                   |
| 420X180               |
|                       |

## **Technical Informations**

| Brand                           | ADR                |
|---------------------------------|--------------------|
| Axle load 40 km/h (tandem) [kg] | 14200              |
| Axle load 60 km/h (tandem) [kg] | 13000              |
| Type of brake                   | Pneumatic operated |
| Brake size                      | 420X180            |
| Brake type                      | 4218E              |
| ABS                             | No                 |
| Version of brake lever          | Slack adjuster     |
| Surface treatment               | primed             |
| Colour                          | Black              |
| RAL                             | RAL9005            |

| Axle beam design           | Hollow body |
|----------------------------|-------------|
| Axle plates welded on      | No          |
| Nettogewicht [kg] (gültig) | 550,00      |