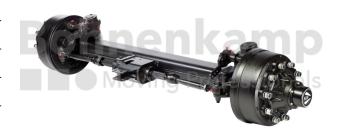

## **AUTOMOTIVE COMPONENTS**

| Automotive components |
|-----------------------|
| 40460357              |
| 2050                  |
| 150                   |
| 10                    |
| 280                   |
| 335                   |
| 420X180               |
|                       |

## **Technical Informations**

| Brand                           | ADR                |
|---------------------------------|--------------------|
| Axle load 40 km/h (tandem) [kg] | 14200              |
| Axle load 60 km/h (tandem) [kg] | 13000              |
| Type of brake                   | Pneumatic operated |
| Brake size                      | 420X180            |
| Brake type                      | 4218E              |
| ABS                             | No                 |
| Version of brake lever          | Slack adjuster     |
| Surface treatment               | primed             |
| Colour                          | Black              |
| RAL                             | RAL9005            |