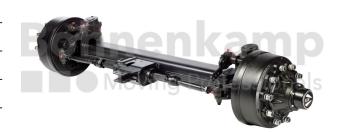

## **AUTOMOTIVE COMPONENTS**

| Product group              | Automotive components |
|----------------------------|-----------------------|
| Item number                | 40460358              |
| Track width [mm]           | 2150                  |
| Square axle beam [mm]      | 150                   |
| Number of bolt holes       | 10                    |
| Hub diameter [mm].         | 280                   |
| Pitch circle diameter [mm] | 335                   |
| Brake size                 | 420X180               |
|                            |                       |

## **Technical Informations**

| Brand                           | ADR                |
|---------------------------------|--------------------|
| Axle load 40 km/h (tandem) [kg] | 14200              |
| Axle load 60 km/h (tandem) [kg] | 13000              |
| Type of brake                   | Pneumatic operated |
| Brake size                      | 420X180            |
| Brake type                      | 4218E              |
| ABS                             | No                 |
| Version of brake lever          | Slack adjuster     |
| Surface treatment               | primed             |
| Colour                          | Black              |
| RAL                             | RAL9005            |

| Axle beam design           | Hollow body |
|----------------------------|-------------|
| Axle plates welded on      | No          |
| Nettogewicht [kg] (gültig) | 550,00      |