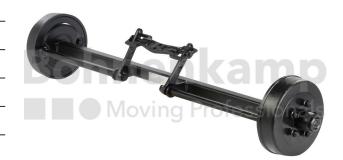

## **AUTOMOTIVE COMPONENTS**

| Automotive components |
|-----------------------|
| 40470020              |
| 1330                  |
| 45                    |
| 5                     |
| 66                    |
| 112                   |
| 250X40                |
|                       |

## **Technical Informations**

| Brand                      | ADR           |
|----------------------------|---------------|
| Brake size                 | 250X40        |
| ABS                        | No            |
| Version of brake lever     | Fixed lever   |
| Surface treatment          | primed        |
| Colour                     | Black         |
| RAL                        | RAL9005       |
| Axle beam design           | Full material |
| Axle plates welded on      | No            |
| Nettogewicht [kg] (gültig) | 53,40         |