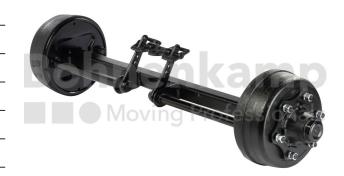

## **AUTOMOTIVE COMPONENTS**

| Product group              | Automotive components |
|----------------------------|-----------------------|
| Item number                | 40470150              |
| Track width [mm]           | 1360                  |
| Square axle beam [mm]      | 60                    |
| Number of bolt holes       | 6                     |
| Hub diameter [mm].         | 160                   |
| Pitch circle diameter [mm] | 205                   |
| Brake size                 | 300X90                |
|                            |                       |

## **Technical Informations**

| Brand                                      | ADR                |
|--------------------------------------------|--------------------|
| Axle load 40 km/h (single axle) [kg].      | 5000               |
| Axle load 40 km/h (tandem) [kg]            | 3500               |
| Axle load 40 km/h (two-axle vehicles) [kg] | 4000               |
| Type of brake                              | Pneumatic operated |
| Brake size                                 | 300X90             |
| Brake type                                 | 309E               |
| ABS                                        | No                 |
| Version of brake lever                     | Fixed lever        |
| Wheel stud type                            | M18                |
| Thread                                     | M18 x 1,5          |

| Surface treatment          | primed        |
|----------------------------|---------------|
| Colour                     | Black         |
| RAL                        | RAL9005       |
| Axle beam design           | Full material |
| Axle plates welded on      | No            |
| Nettogewicht [kg] (gültig) | 125,00        |