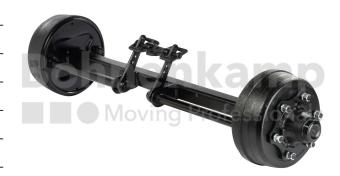

## **AUTOMOTIVE COMPONENTS**

| Product group              | Automotive components |
|----------------------------|-----------------------|
| Item number                | 40470170              |
| Track width [mm]           | 1700                  |
| Square axle beam [mm]      | 60                    |
| Number of bolt holes       | 6                     |
| Hub diameter [mm].         | 160                   |
| Pitch circle diameter [mm] | 205                   |
| Brake size                 | 300X90                |

## **Technical Informations**

| Brand                                      | ADR                |
|--------------------------------------------|--------------------|
| Axle load 40 km/h (single axle) [kg].      | 5000               |
| Axle load 40 km/h (tandem) [kg]            | 3500               |
| Axle load 40 km/h (two-axle vehicles) [kg] | 4000               |
| Type of brake                              | Pneumatic operated |
| Brake size                                 | 300X90             |
| Brake type                                 | 309E               |
| ABS                                        | No                 |
| Version of brake lever                     | Fixed lever        |
| Wheel stud type                            | M18                |
| Thread                                     | M18 x 1,5          |

| Surface treatment          | primed        |
|----------------------------|---------------|
| Colour                     | Black         |
| RAL                        | RAL9005       |
| Axle beam design           | Full material |
| Axle plates welded on      | No            |
| Nettogewicht [kg] (gültig) | 137,00        |