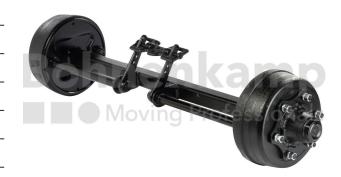

## **AUTOMOTIVE COMPONENTS**

| Product group              | Automotive components |
|----------------------------|-----------------------|
| Item number                | 40470190              |
| Track width [mm]           | 1600                  |
| Square axle beam [mm]      | 70                    |
| Number of bolt holes       | 6                     |
| Hub diameter [mm].         | 160                   |
| Pitch circle diameter [mm] | 205                   |
| Brake size                 | 300X90                |

## **Technical Informations**

| Brand                                      | ADR                |
|--------------------------------------------|--------------------|
| Axle load 40 km/h (single axle) [kg].      | 7500               |
| Axle load 40 km/h (tandem) [kg]            | 6000               |
| Axle load 40 km/h (two-axle vehicles) [kg] | 6500               |
| Type of brake                              | Pneumatic operated |
| Brake size                                 | 300X90             |
| Brake type                                 | 309E               |
| ABS                                        | No                 |
| Version of brake lever                     | Fixed lever        |
| Wheel stud type                            | M18                |
| Thread                                     | M18 x 1,5          |

| Surface treatment          | primed        |
|----------------------------|---------------|
| Colour                     | Black         |
| RAL                        | RAL9005       |
| Axle beam design           | Full material |
| Axle plates welded on      | No            |
| Nettogewicht [kg] (gültig) | 155,00        |