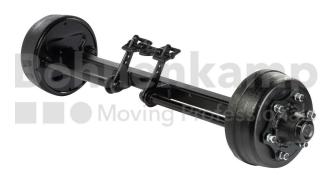

## **AUTOMOTIVE COMPONENTS**

| Product group              | Automotive components |
|----------------------------|-----------------------|
| Item number                | 40470222              |
| Track width [mm]           | 1900                  |
| Square axle beam [mm]      | 70                    |
| Number of bolt holes       | 6                     |
| Hub diameter [mm].         | 160                   |
| Pitch circle diameter [mm] | 205                   |
| Brake size                 | 300X90                |

## **Technical Informations**

| Brand                                      | ADR                |
|--------------------------------------------|--------------------|
| Axle load 40 km/h (single axle) [kg].      | 7400               |
| Axle load 40 km/h (tandem) [kg]            | 6000               |
| Axle load 40 km/h (two-axle vehicles) [kg] | 6700               |
| Type of brake                              | Pneumatic operated |
| Brake size                                 | 300X90             |
| Brake type                                 | 309E               |
| ABS                                        | No                 |
| Version of brake lever                     | Fixed lever        |
| Wheel stud type                            | M18                |
| Thread                                     | M18 x 1,5          |

## Bohnenkamp Moving Professionals

| Surface treatment          | primed        |
|----------------------------|---------------|
| Colour                     | Black         |
| RAL                        | RAL9005       |
| Axle beam design           | Full material |
| Axle plates welded on      | No            |
| Nettogewicht [kg] (gültig) | 190,00        |