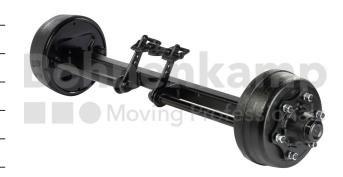

## **AUTOMOTIVE COMPONENTS**

| Product group              | Automotive components |
|----------------------------|-----------------------|
| Item number                | 40470237              |
| Track width [mm]           | 2100                  |
| Square axle beam [mm]      | 90                    |
| Number of bolt holes       | 8                     |
| Hub diameter [mm].         | 220                   |
| Pitch circle diameter [mm] | 275                   |
| Brake size                 | 300X90                |

## **Technical Informations**

| Brand                                      | ADR                |
|--------------------------------------------|--------------------|
| Axle load 40 km/h (single axle) [kg].      | 9000               |
| Axle load 40 km/h (tandem) [kg]            | 7500               |
| Axle load 40 km/h (two-axle vehicles) [kg] | 8000               |
| Type of brake                              | Pneumatic operated |
| Brake size                                 | 300X90             |
| Brake type                                 | 309E               |
| ABS                                        | No                 |
| Version of brake lever                     | Fixed lever        |
| Wheel stud type                            | M18                |
| Thread                                     | M18 x 1,5          |

| Surface treatment          | primed        |
|----------------------------|---------------|
| Colour                     | Black         |
| RAL                        | RAL9005       |
| Axle beam design           | Full material |
| Axle plates welded on      | No            |
| Nettogewicht [kg] (gültig) | 262,00        |