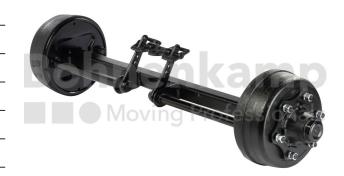

## **AUTOMOTIVE COMPONENTS**

| Product group              | Automotive components |
|----------------------------|-----------------------|
| Item number                | 40470245              |
| Track width [mm]           | 2150                  |
| Square axle beam [mm]      | 70                    |
| Number of bolt holes       | 6                     |
| Hub diameter [mm].         | 160                   |
| Pitch circle diameter [mm] | 205                   |
| Brake size                 | 300X90                |
|                            |                       |

## **Technical Informations**

| Brand                                      | ADR                |
|--------------------------------------------|--------------------|
| Axle load 40 km/h (single axle) [kg].      | 7500               |
| Axle load 40 km/h (tandem) [kg]            | 6000               |
| Axle load 40 km/h (two-axle vehicles) [kg] | 6500               |
| Type of brake                              | Pneumatic operated |
| Brake size                                 | 300X90             |
| Brake type                                 | 309E               |
| ABS                                        | No                 |
| Version of brake lever                     | Fixed lever        |
| Wheel stud type                            | M18                |
| Thread                                     | M18 x 1,5          |

| Surface treatment          | primed        |
|----------------------------|---------------|
| Colour                     | Black         |
| RAL                        | RAL9005       |
| Axle beam design           | Full material |
| Axle plates welded on      | No            |
| Nettogewicht [kg] (gültig) | 178,50        |