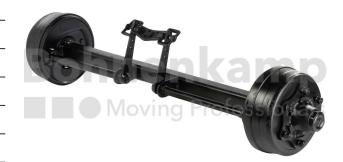

## **AUTOMOTIVE COMPONENTS**

| Product group              | Automotive components |
|----------------------------|-----------------------|
| Item number                | 40470301              |
| Track width [mm]           | 1500                  |
| Square axle beam [mm]      | 60                    |
| Number of bolt holes       | 6                     |
| Hub diameter [mm].         | 160                   |
| Pitch circle diameter [mm] | 205                   |
| Brake size                 | 300X60                |
|                            |                       |

## **Technical Informations**

| Brand                  | ADR                   |
|------------------------|-----------------------|
| Type of brake          | Auto reverse operated |
| Brake size             | 300X60                |
| Brake type             | 306R                  |
| ABS                    | No                    |
| Version of brake lever | Fixed lever           |
| Surface treatment      | primed                |
| Colour                 | Black                 |
| RAL                    | RAL9005               |
| Axle beam design       | Full material         |
| Axle plates welded on  | No                    |