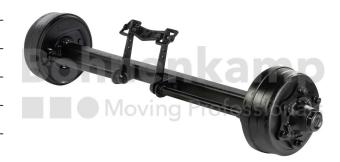

## **AUTOMOTIVE COMPONENTS**

| Product group              | Automotive components |
|----------------------------|-----------------------|
| Item number                | 40470320              |
| Track width [mm]           | 1750                  |
| Square axle beam [mm]      | 70                    |
| Number of bolt holes       | 6                     |
| Hub diameter [mm].         | 160                   |
| Pitch circle diameter [mm] | 205                   |

## **Technical Informations**

| Brand                                      | ADR         |
|--------------------------------------------|-------------|
| Axle load 40 km/h (single axle) [kg].      | 7500        |
| Axle load 40 km/h (tandem) [kg]            | 6000        |
| Axle load 40 km/h (two-axle vehicles) [kg] | 6700        |
| ABS                                        | No          |
| Version of brake lever                     | Fixed lever |
| Wheel stud type                            | M18         |
| Thread                                     | M18 x 1,5   |
| Surface treatment                          | primed      |
| Colour                                     | Black       |
| RAL                                        | RAL9005     |

| Axle beam design           | Full material |
|----------------------------|---------------|
| Axle plates welded on      | No            |
| Nettogewicht [kg] (gültig) | 175,00        |