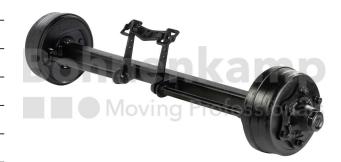

## **AUTOMOTIVE COMPONENTS**

| Automotive components |
|-----------------------|
| 40470332              |
| 1700                  |
| 70                    |
| 6                     |
| 160                   |
| 205                   |
| 300X90                |
|                       |

## **Technical Informations**

| Brand                                      | ADR         |
|--------------------------------------------|-------------|
| Axle load 40 km/h (single axle) [kg].      | 7500        |
| Axle load 40 km/h (tandem) [kg]            | 6000        |
| Axle load 40 km/h (two-axle vehicles) [kg] | 6700        |
| Brake size                                 | 300X90      |
| Brake type                                 | 309T        |
| ABS                                        | No          |
| Version of brake lever                     | Fixed lever |
| Wheel stud type                            | M18         |
| Thread                                     | M18 x 1,5   |
| Surface treatment                          | primed      |

| Colour                     | Black         |
|----------------------------|---------------|
| RAL                        | RAL9005       |
| Axle beam design           | Full material |
| Axle plates welded on      | No            |
| Nettogewicht [kg] (gültig) | 161,00        |