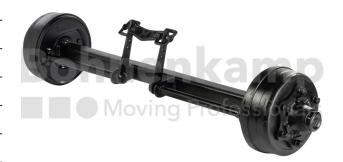

## **AUTOMOTIVE COMPONENTS**

| Product group              | Automotive components |
|----------------------------|-----------------------|
| Item number                | 40470333              |
| Track width [mm]           | 2150                  |
| Square axle beam [mm]      | 70                    |
| Number of bolt holes       | 6                     |
| Hub diameter [mm].         | 160                   |
| Pitch circle diameter [mm] | 205                   |
| Brake size                 | 300X90                |
|                            |                       |

## **Technical Informations**

| Brand                  | ADR           |
|------------------------|---------------|
| Brake size             | 300X90        |
| Brake type             | 309T          |
| ABS                    | No            |
| Version of brake lever | Fixed lever   |
| Wheel stud type        | M18           |
| Thread                 | M18 x 1,5     |
| Surface treatment      | primed        |
| Colour                 | Black         |
| RAL                    | RAL9005       |
| Axle beam design       | Full material |