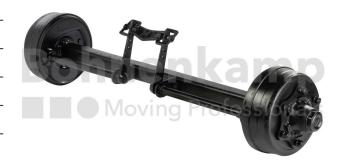

## **AUTOMOTIVE COMPONENTS**

| Product group              | Automotive components |
|----------------------------|-----------------------|
| Item number                | 40472006              |
| Track width [mm]           | 1800                  |
| Square axle beam [mm]      | 80                    |
| Number of bolt holes       | 8                     |
| Hub diameter [mm].         | 220                   |
| Pitch circle diameter [mm] | 275                   |

## **Technical Informations**

| Brand                                      | ADR         |
|--------------------------------------------|-------------|
| Axle load 40 km/h (single axle) [kg].      | 10000       |
| Axle load 40 km/h (tandem) [kg]            | 8500        |
| Axle load 40 km/h (two-axle vehicles) [kg] | 9200        |
| ABS                                        | No          |
| Version of brake lever                     | Fixed lever |
| Wheel stud type                            | M18         |
| Thread                                     | M18 x 1,5   |
| Surface treatment                          | primed      |
| Colour                                     | Black       |
| RAL                                        | RAL9005     |

| Axle beam design           | Full material |
|----------------------------|---------------|
| Axle plates welded on      | No            |
| Nettogewicht [kg] (gültig) | 204,00        |