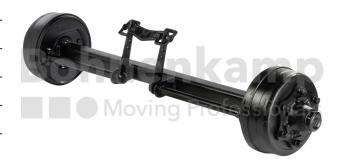

## **AUTOMOTIVE COMPONENTS**

| Product group              | Automotive components |
|----------------------------|-----------------------|
| Item number                | 40472007              |
| Track width [mm]           | 1900                  |
| Square axle beam [mm]      | 80                    |
| Number of bolt holes       | 8                     |
| Hub diameter [mm].         | 220                   |
| Pitch circle diameter [mm] | 275                   |

## **Technical Informations**

| Brand                                      | ADR         |
|--------------------------------------------|-------------|
| Axle load 40 km/h (single axle) [kg].      | 10000       |
| Axle load 40 km/h (tandem) [kg]            | 8500        |
| Axle load 40 km/h (two-axle vehicles) [kg] | 9200        |
| ABS                                        | No          |
| Version of brake lever                     | Fixed lever |
| Wheel stud type                            | M18         |
| Thread                                     | M18 x 1,5   |
| Surface treatment                          | primed      |
| Colour                                     | Black       |
| RAL                                        | RAL9005     |

| Axle beam design           | Full material |
|----------------------------|---------------|
| Axle plates welded on      | No            |
| Nettogewicht [kg] (gültig) | 209,00        |