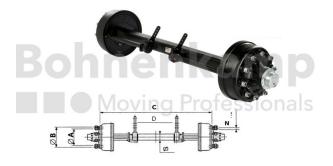

## **AUTOMOTIVE COMPONENTS**

| Product group              | Automotive components |
|----------------------------|-----------------------|
| Item number                | 40475001              |
| Track width [mm]           | 2080                  |
| Square axle beam [mm]      | 100                   |
| Number of bolt holes       | 8                     |
| Hub diameter [mm].         | 220                   |
| Pitch circle diameter [mm] | 275                   |
| Brake size                 | 406X120               |

## **Technical Informations**

| Brand                  | ADR                      |
|------------------------|--------------------------|
| Type of brake          | Pneumatic operated       |
| Brake size             | 406X120                  |
| Brake type             | 412E                     |
| ABS                    | Yes                      |
| Version of brake lever | Automatic slack adjuster |
| Bearing pairing        | UA                       |
| Surface treatment      | primed                   |
| Colour                 | Black                    |
| RAL                    | RAL9005                  |
| Axle beam design       | Full material            |