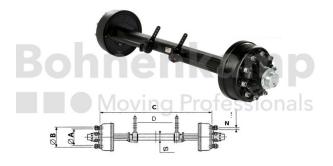

## **AUTOMOTIVE COMPONENTS**

| Product group              | Automotive components |
|----------------------------|-----------------------|
| Item number                | 40475002              |
| Track width [mm]           | 2080                  |
| Square axle beam [mm]      | 100                   |
| Number of bolt holes       | 8                     |
| Hub diameter [mm].         | 220                   |
| Pitch circle diameter [mm] | 275                   |
| Brake size                 | 406X120               |

## **Technical Informations**

| Brand                  | ADR                      |
|------------------------|--------------------------|
|                        |                          |
| Type of brake          | Pneumatic operated       |
| Brake size             | 406X120                  |
| Brake type             | 412E                     |
| ABS                    | No                       |
| Version of brake lever | Automatic slack adjuster |
| Bearing pairing        | UA                       |
| Surface treatment      | primed                   |
| Colour                 | Black                    |
| RAL                    | RAL9005                  |
| Axle beam design       | Full material            |