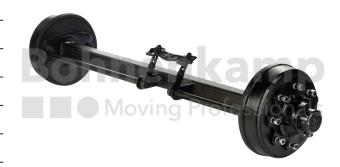

## **AUTOMOTIVE COMPONENTS**

| Product group              | Automotive components |
|----------------------------|-----------------------|
| Item number                | 40475019              |
| Track width [mm]           | 2020                  |
| Square axle beam [mm]      | 80                    |
| Number of bolt holes       | 8                     |
| Hub diameter [mm].         | 220                   |
| Pitch circle diameter [mm] | 275                   |
| Brake size                 | 400X80                |

## **Technical Informations**

| Brand                                      | ADR                |
|--------------------------------------------|--------------------|
| Axle load 40 km/h (single axle) [kg].      | 9000               |
| Axle load 40 km/h (tandem) [kg]            | 7500               |
| Axle load 40 km/h (two-axle vehicles) [kg] | 8000               |
| Type of brake                              | Pneumatic operated |
| Brake size                                 | 400X80             |
| Brake type                                 | 408E               |
| ABS                                        | No                 |
| Version of brake lever                     | Fixed lever        |
| Wheel stud type                            | M20                |
| Thread                                     | M20 x 1,5          |

| Surface treatment          | primed        |
|----------------------------|---------------|
| Colour                     | Black         |
| RAL                        | RAL9005       |
| Axle beam design           | Full material |
| Axle plates welded on      | No            |
| Nettogewicht [kg] (gültig) | 241,50        |