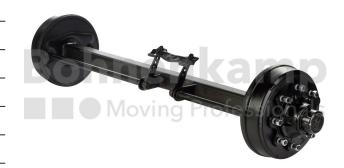

## **AUTOMOTIVE COMPONENTS**

| Product group              | Automotive components |
|----------------------------|-----------------------|
| Item number                | 40475020              |
| Track width [mm]           | 1900                  |
| Square axle beam [mm]      | 90                    |
| Number of bolt holes       | 8                     |
| Hub diameter [mm].         | 220                   |
| Pitch circle diameter [mm] | 275                   |
| Brake size                 | 400X80                |

## **Technical Informations**

| Brand                                      | ADR                |
|--------------------------------------------|--------------------|
| Axle load 40 km/h (single axle) [kg].      | 9000               |
| Axle load 40 km/h (tandem) [kg]            | 7500               |
| Axle load 40 km/h (two-axle vehicles) [kg] | 8000               |
| Type of brake                              | Pneumatic operated |
| Brake size                                 | 400X80             |
| Brake type                                 | 408E               |
| ABS                                        | No                 |
| Version of brake lever                     | Fixed lever        |
| Wheel stud type                            | M18                |
| Thread                                     | M18 x 1,5          |