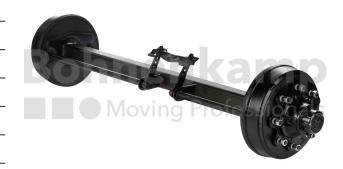

## **AUTOMOTIVE COMPONENTS**

| Product group              | Automotive components |
|----------------------------|-----------------------|
| Item number                | 40475030              |
| Track width [mm]           | 2000                  |
| Square axle beam [mm]      | 100                   |
| Number of bolt holes       | 10                    |
| Hub diameter [mm].         | 280                   |
| Pitch circle diameter [mm] | 335                   |
| Brake size                 | 400X80                |

## **Technical Informations**

| Brand                                      | ADR                |
|--------------------------------------------|--------------------|
| Axle load 40 km/h (single axle) [kg].      | 14000              |
| Axle load 40 km/h (tandem) [kg]            | 11500              |
| Axle load 40 km/h (two-axle vehicles) [kg] | 13000              |
| Type of brake                              | Pneumatic operated |
| Brake size                                 | 400X80             |
| Brake type                                 | 408E               |
| ABS                                        | No                 |
| Version of brake lever                     | Fixed lever        |
| Wheel stud type                            | M22                |
| Thread                                     | M22 x 1,5          |

| Bearing pairing            | UA            |
|----------------------------|---------------|
| Surface treatment          | primed        |
| Colour                     | Black         |
| RAL                        | RAL9005       |
| Axle beam design           | Full material |
| Axle plates welded on      | No            |
| Nettogewicht [kg] (gültig) | 301,50        |