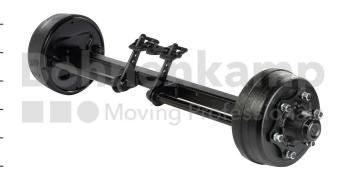

## **AUTOMOTIVE COMPONENTS**

| Product group              | Automotive components |
|----------------------------|-----------------------|
| Item number                | 40475034              |
| Track width [mm]           | 1850                  |
| Square axle beam [mm]      | 90                    |
| Number of bolt holes       | 6                     |
| Hub diameter [mm].         | 161                   |
| Pitch circle diameter [mm] | 205                   |
| Brake size                 | 300X90                |

## **Technical Informations**

| Brand                                      | ADR                |
|--------------------------------------------|--------------------|
| Axle load 40 km/h (single axle) [kg].      | 9000               |
| Axle load 40 km/h (tandem) [kg]            | 7500               |
| Axle load 40 km/h (two-axle vehicles) [kg] | 8000               |
| Type of brake                              | Pneumatic operated |
| Brake size                                 | 300X90             |
| Brake type                                 | 309E               |
| ABS                                        | No                 |
| Version of brake lever                     | Fixed lever        |
| Wheel stud type                            | M18                |
| Thread                                     | M18 x 1,5          |

| Surface treatment          | primed        |
|----------------------------|---------------|
| Colour                     | Black         |
| RAL                        | RAL9005       |
| Axle beam design           | Full material |
| Axle plates welded on      | No            |
| Nettogewicht [kg] (gültig) | 215,50        |