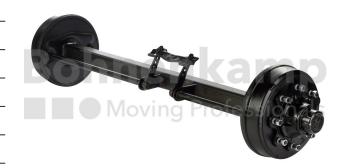

## **AUTOMOTIVE COMPONENTS**

| Product group              | Automotive components |
|----------------------------|-----------------------|
| Item number                | 40475040              |
| Track width [mm]           | 1800                  |
| Square axle beam [mm]      | 90                    |
| Number of bolt holes       | 8                     |
| Hub diameter [mm].         | 220                   |
| Pitch circle diameter [mm] | 275                   |
| Brake size                 | 400X80                |
|                            |                       |

## **Technical Informations**

| Brand                                      | ADR                |
|--------------------------------------------|--------------------|
| Axle load 40 km/h (single axle) [kg].      | 10500              |
| Axle load 40 km/h (tandem) [kg]            | 8500               |
| Axle load 40 km/h (two-axle vehicles) [kg] | 9000               |
| Type of brake                              | Pneumatic operated |
| Brake size                                 | 400X80             |
| Brake type                                 | 408E               |
| ABS                                        | No                 |
| Version of brake lever                     | Fixed lever        |
| Wheel stud type                            | M20                |
| Thread                                     | M20 x 1,5          |