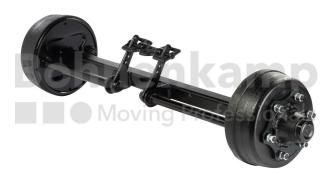

## **AUTOMOTIVE COMPONENTS**

| Product group              | Automotive components |
|----------------------------|-----------------------|
| Item number                | 40475046              |
| Track width [mm]           | 2200                  |
| Square axle beam [mm]      | 90                    |
| Number of bolt holes       | 6                     |
| Hub diameter [mm].         | 161                   |
| Pitch circle diameter [mm] | 205                   |
| Brake size                 | 300X90                |

## **Technical Informations**

| Brand                  | ADR                |
|------------------------|--------------------|
| Type of brake          | Pneumatic operated |
| Brake size             | 300X90             |
| Brake type             | 309E               |
| ABS                    | No                 |
| Version of brake lever | Fixed lever        |
| Wheel stud type        | M18                |
| Thread                 | M18 x 1,5          |
| Surface treatment      | primed             |
| Colour                 | Black              |
| RAL                    | RAL9005            |

| 20.09.2 | 2024 |
|---------|------|
|---------|------|

| Axle beam design           | Full material |
|----------------------------|---------------|
| Axle plates welded on      | No            |
| Nettogewicht [kg] (gültig) | 235,00        |