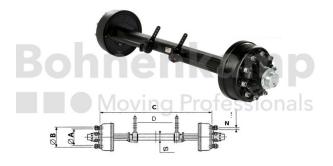

## **AUTOMOTIVE COMPONENTS**

| Product group              | Automotive components |
|----------------------------|-----------------------|
| Item number                | 40475056              |
| Track width [mm]           | 2000                  |
| Square axle beam [mm]      | 100                   |
| Number of bolt holes       | 10                    |
| Hub diameter [mm].         | 280                   |
| Pitch circle diameter [mm] | 335                   |
| Brake size                 | 406X120               |

## **Technical Informations**

| Brand                                       | ADR                |
|---------------------------------------------|--------------------|
| Axle load 40 km/h (single axle) [kg].       | 14200              |
| Axle load 40 km/h (tandem) [kg]             | 11800              |
| Axle load 40 km/h (two-axle vehicles) [kg]  | 13000              |
| Axle load 60 km/h (single axle) [kg].       | 13000              |
| Axle load 60 km/h (tandem) [kg]             | 11000              |
| Axle load 60 km/h (two-axle vehicles) [kg]. | 11800              |
| Type of brake                               | Pneumatic operated |
| Brake size                                  | 406X120            |
| Brake type                                  | 412E               |
| ABS                                         | Yes                |

## Bohnenkamp Moving Professionals

| Version of brake lever     | Automatic slack adjuster |
|----------------------------|--------------------------|
| Wheel stud type            | M22                      |
| Thread                     | M22 x 1,5                |
| Bearing pairing            | UA                       |
| Surface treatment          | primed                   |
| Colour                     | Black                    |
| RAL                        | RAL9005                  |
| Axle beam design           | Full material            |
| Axle plates welded on      | No                       |
| Nettogewicht [kg] (gültig) | 400,00                   |