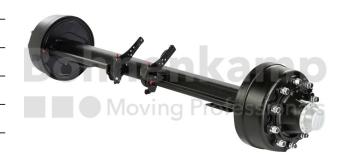

## **AUTOMOTIVE COMPONENTS**

| Product group Automotive components  Item number 40476099  Track width [mm] 2150  Square axle beam [mm] 100 |                            |                       |
|-------------------------------------------------------------------------------------------------------------|----------------------------|-----------------------|
| Track width [mm] 2150                                                                                       | Product group              | Automotive components |
|                                                                                                             | tem number                 | 40476099              |
| Square axle beam [mm] 100                                                                                   | Frack width [mm]           | 2150                  |
|                                                                                                             | Square axle beam [mm]      | 100                   |
| Number of bolt holes 10                                                                                     | Number of bolt holes       | 10                    |
| Hub diameter [mm]. 280                                                                                      | Hub diameter [mm].         | 280                   |
| Pitch circle diameter [mm] 335                                                                              | Pitch circle diameter [mm] | 335                   |
| Brake size 406X140                                                                                          | Brake size                 | 406X140               |

## **Technical Informations**

| Brand                  | ADR                      |
|------------------------|--------------------------|
| Type of brake          | Pneumatic operated       |
| Brake size             | 406X140                  |
| Brake type             | 414E                     |
| ABS                    | Yes                      |
| Version of brake lever | Automatic slack adjuster |
| Bearing pairing        | UA                       |
| Surface treatment      | primed                   |
| Colour                 | Black                    |
| RAL                    | RAL9005                  |
| Axle beam design       | Full material            |