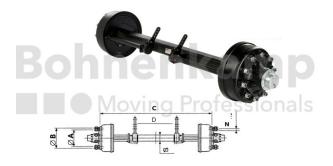

## **AUTOMOTIVE COMPONENTS**

| Product group              | Automotive components |
|----------------------------|-----------------------|
| Item number                | 40476101              |
| Track width [mm]           | 1900                  |
| Square axle beam [mm]      | 100                   |
| Number of bolt holes       | 10                    |
| Hub diameter [mm].         | 280                   |
| Pitch circle diameter [mm] | 335                   |
| Brake size                 | 406X120               |

## **Technical Informations**

| Brand                                       | ADR                |
|---------------------------------------------|--------------------|
| Axle load 40 km/h (single axle) [kg].       | 14200              |
| Axle load 40 km/h (tandem) [kg]             | 11800              |
| Axle load 40 km/h (two-axle vehicles) [kg]  | 13000              |
| Axle load 60 km/h (single axle) [kg].       | 13000              |
| Axle load 60 km/h (tandem) [kg]             | 11000              |
| Axle load 60 km/h (two-axle vehicles) [kg]. | 11800              |
| Type of brake                               | Pneumatic operated |
| Brake size                                  | 406X120            |
| Brake type                                  | 412E               |
| ABS                                         | No                 |

## Bohnenkamp Moving Professionals

| Version of brake lever     | Slack adjuster |
|----------------------------|----------------|
| Wheel stud type            | M22            |
| Thread                     | M22 x 1,5      |
| Bearing pairing            | UA             |
| Surface treatment          | primed         |
| Colour                     | Black          |
| RAL                        | RAL9005        |
| Axle beam design           | Full material  |
| Axle plates welded on      | No             |
| Nettogewicht [kg] (gültig) | 335,00         |