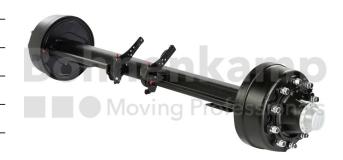

## **AUTOMOTIVE COMPONENTS**

| Automotive components |
|-----------------------|
| 40476130              |
| 2170                  |
| 100                   |
| 10                    |
| 280                   |
| 335                   |
| 406X120               |
|                       |

## **Technical Informations**

| Brand                  | ADR                      |
|------------------------|--------------------------|
| Type of brake          | Pneumatic operated       |
| Brake size             | 406X120                  |
| Brake type             | 412E                     |
| ABS                    | Yes                      |
| Version of brake lever | Automatic slack adjuster |
| Bearing pairing        | UA                       |
| Surface treatment      | primed                   |
| Colour                 | Black                    |
| RAL                    | RAL9005                  |
| Axle beam design       | Full material            |