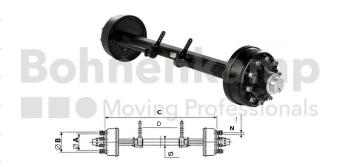

## **AUTOMOTIVE COMPONENTS**

| Product group              | Automotive components |
|----------------------------|-----------------------|
| Item number                | 40476190              |
| Track width [mm]           | 1800                  |
| Square axle beam [mm]      | 110                   |
| Number of bolt holes       | 10                    |
| Hub diameter [mm].         | 280                   |
| Pitch circle diameter [mm] | 335                   |
| Brake size                 | 406X120               |

## **Technical Informations**

| Brand                                       | ADR                |
|---------------------------------------------|--------------------|
| Axle load 40 km/h (single axle) [kg].       | 14200              |
| Axle load 40 km/h (tandem) [kg]             | 11800              |
| Axle load 40 km/h (two-axle vehicles) [kg]  | 13000              |
| Axle load 60 km/h (single axle) [kg].       | 13000              |
| Axle load 60 km/h (tandem) [kg]             | 11000              |
| Axle load 60 km/h (two-axle vehicles) [kg]. | 12000              |
| Type of brake                               | Pneumatic operated |
| Brake size                                  | 406X120            |
| Brake type                                  | 412E               |
| ABS                                         | No                 |

| Version of brake lever     | Slack adjuster |
|----------------------------|----------------|
| Bearing pairing            | UA             |
| Surface treatment          | primed         |
| Colour                     | Black          |
| RAL                        | RAL9005        |
| Axle beam design           | Full material  |
| Axle plates welded on      | No             |
| Nettogewicht [kg] (gültig) | 340,00         |