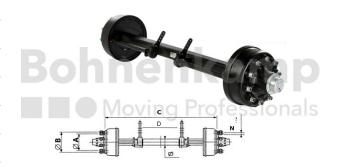

## **AUTOMOTIVE COMPONENTS**

| Product group              | Automotive components |
|----------------------------|-----------------------|
| Item number                | 40476193              |
| Track width [mm]           | 1900                  |
| Square axle beam [mm]      | 110                   |
| Number of bolt holes       | 10                    |
| Hub diameter [mm].         | 280                   |
| Pitch circle diameter [mm] | 335                   |
| Brake size                 | 406X120               |
|                            |                       |

## **Technical Informations**

| Brand                                       | ADR                |
|---------------------------------------------|--------------------|
| Axle load 40 km/h (single axle) [kg].       | 14000              |
| Axle load 40 km/h (tandem) [kg]             | 11000              |
| Axle load 40 km/h (two-axle vehicles) [kg]  | 12500              |
| Axle load 60 km/h (single axle) [kg].       | 13000              |
| Axle load 60 km/h (tandem) [kg]             | 10000              |
| Axle load 60 km/h (two-axle vehicles) [kg]. | 11000              |
| Type of brake                               | Pneumatic operated |
| Brake size                                  | 406X120            |
| Brake type                                  | 412E               |
| ABS                                         | No                 |

| Version of brake lever     | Slack adjuster |
|----------------------------|----------------|
| Wheel stud type            | M22            |
| Thread                     | M22 x 1,5      |
| Surface treatment          | primed         |
| Colour                     | Black          |
| RAL                        | RAL9005        |
| Axle beam design           | Full material  |
| Axle plates welded on      | No             |
| Nettogewicht [kg] (gültig) | 340,00         |