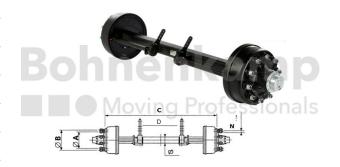

## **AUTOMOTIVE COMPONENTS**

| Product group              | Automotive components |
|----------------------------|-----------------------|
| Item number                | 40476195              |
| Track width [mm]           | 2000                  |
| Square axle beam [mm]      | 100                   |
| Number of bolt holes       | 10                    |
| Hub diameter [mm].         | 280                   |
| Pitch circle diameter [mm] | 335                   |
| Brake size                 | 406X120               |
|                            |                       |

## **Technical Informations**

| Brand                                       | ADR                |
|---------------------------------------------|--------------------|
| Axle load 40 km/h (single axle) [kg].       | 14200              |
| Axle load 40 km/h (tandem) [kg]             | 11800              |
| Axle load 40 km/h (two-axle vehicles) [kg]  | 13000              |
| Axle load 60 km/h (single axle) [kg].       | 13000              |
| Axle load 60 km/h (tandem) [kg]             | 11000              |
| Axle load 60 km/h (two-axle vehicles) [kg]. | 11800              |
| Type of brake                               | Pneumatic operated |
| Brake size                                  | 406X120            |
| Brake type                                  | 412E               |
| ABS                                         | No                 |

| Version of brake lever     | Slack adjuster |
|----------------------------|----------------|
| Bearing pairing            | UA             |
| Surface treatment          | primed         |
| Colour                     | Black          |
| RAL                        | RAL9005        |
| Axle beam design           | Full material  |
| Axle plates welded on      | No             |
| Nettogewicht [kg] (gültig) | 345,00         |