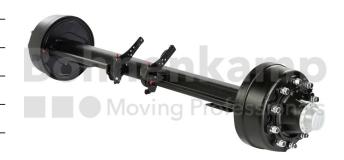

## **AUTOMOTIVE COMPONENTS**

| Automotive components |
|-----------------------|
| 40476198              |
| 2100                  |
| 110                   |
| 10                    |
| 280                   |
| 335                   |
| 406X140               |
|                       |

## **Technical Informations**

| Brand                  | ADR                |
|------------------------|--------------------|
| Type of brake          | Pneumatic operated |
| Brake size             | 406X140            |
| Brake type             | 412S               |
| ABS                    | No                 |
| Version of brake lever | Slack adjuster     |
| Surface treatment      | primed             |
| Colour                 | Black              |
| RAL                    | RAL9005            |
| Axle beam design       | Full material      |
| Axle plates welded on  | No                 |