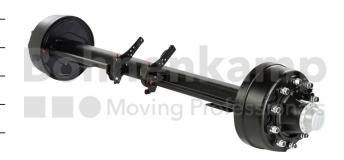

## **AUTOMOTIVE COMPONENTS**

| Product group              | Automotive components |
|----------------------------|-----------------------|
| Item number                | 40476220              |
| Track width [mm]           | 2050                  |
| Square axle beam [mm]      | 150                   |
| Number of bolt holes       | 10                    |
| Hub diameter [mm].         | 280.5                 |
| Pitch circle diameter [mm] | 335                   |
| Brake size                 | 420X180               |
|                            |                       |

## **Technical Informations**

| Brand                  | ADR                |
|------------------------|--------------------|
| Type of brake          | Pneumatic operated |
| Brake size             | 420X180            |
| Brake type             | 4218E              |
| ABS                    | No                 |
| Version of brake lever | Slack adjuster     |
| Surface treatment      | primed             |
| Colour                 | Black              |
| RAL                    | RAL9005            |
| Axle beam design       | Hollow body        |
| Axle plates welded on  | No                 |