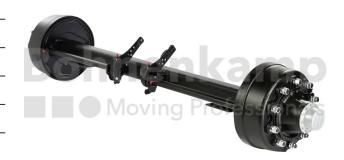

## **AUTOMOTIVE COMPONENTS**

| Product group              | Automotive components |
|----------------------------|-----------------------|
| Item number                | 40476231              |
| Track width [mm]           | 2140                  |
| Square axle beam [mm]      | 110                   |
| Number of bolt holes       | 10                    |
| Hub diameter [mm].         | 280                   |
| Pitch circle diameter [mm] | 335                   |
| Brake size                 | 406X140               |
|                            |                       |

## **Technical Informations**

| Brand                  | ADR                      |
|------------------------|--------------------------|
| Type of brake          | Pneumatic operated       |
| Brake size             | 406X140                  |
| Brake type             | 414E                     |
| ABS                    | Yes                      |
| Version of brake lever | Automatic slack adjuster |
| Bearing pairing        | UA                       |
| Surface treatment      | primed                   |
| Colour                 | Black                    |
| RAL                    | RAL9005                  |
| Axle beam design       | Full material            |

| Axle plates welded on      | No     |
|----------------------------|--------|
| Nettogewicht [kg] (gültig) | 420,00 |

All information on these pages is based on the technical data of the manufacturers. The content is non-binding and is intended solely for information purposes. Bohnenkamp AG accepts no liability in connection with this data. Liability for any direct or indirect damages, claims for damages, consequential damages of any kind and on any legal grounds whatsoever arising from the use of the information obtained is excluded to the extent permitted by law.