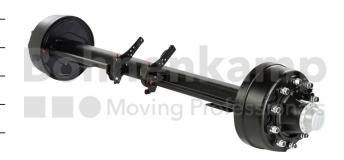

## **AUTOMOTIVE COMPONENTS**

| Automotive components |
|-----------------------|
| 40476233              |
| 2150                  |
| 110                   |
| 10                    |
| 280                   |
| 335                   |
| 406X140               |
|                       |

## **Technical Informations**

| Brand                  | ADR                      |
|------------------------|--------------------------|
| Type of brake          | Pneumatic operated       |
| Brake size             | 406X140                  |
| Brake type             | 414E                     |
| ABS                    | No                       |
| Version of brake lever | Automatic slack adjuster |
| Bearing pairing        | UA                       |
| Surface treatment      | primed                   |
| Colour                 | Black                    |
| RAL                    | RAL9005                  |
| Axle beam design       | Full material            |