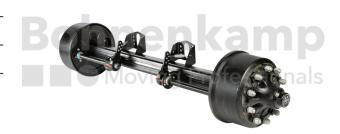

## **AUTOMOTIVE COMPONENTS**

| Product group              | Automotive components |
|----------------------------|-----------------------|
| Item number                | 40476240              |
| Track width [mm]           | 2050                  |
| Number of bolt holes       | 10                    |
| Hub diameter [mm].         | 281                   |
| Pitch circle diameter [mm] | 335                   |

## **Technical Informations**

| Brand                      | BPW     |
|----------------------------|---------|
| ABS                        | No      |
| Surface treatment          | primed  |
| Colour                     | Black   |
| RAL                        | RAL9005 |
| Axle plates welded on      | No      |
| Nettogewicht [kg] (gültig) | 351,00  |