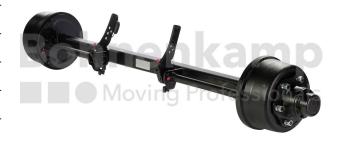

## **AUTOMOTIVE COMPONENTS**

| Automotive components |
|-----------------------|
| 40476502              |
| 2000                  |
| 100                   |
| 10                    |
| 175                   |
| 225                   |
| 300X160               |
|                       |

## **Technical Informations**

| Brand                      | ADR                      |
|----------------------------|--------------------------|
| Brake size                 | 300X160                  |
| ABS                        | Yes                      |
| Version of brake lever     | Automatic slack adjuster |
| Bearing pairing            | UA                       |
| Surface treatment          | primed                   |
| Colour                     | Black                    |
| RAL                        | RAL9005                  |
| Axle beam design           | Full material            |
| Axle plates welded on      | No                       |
| Nettogewicht [kg] (gültig) | 300,00                   |