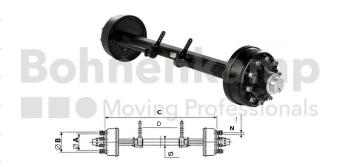

## **AUTOMOTIVE COMPONENTS**

| Product group              | Automotive components |
|----------------------------|-----------------------|
| Item number                | 40476503              |
| Track width [mm]           | 1800                  |
| Square axle beam [mm]      | 130                   |
| Number of bolt holes       | 8                     |
| Hub diameter [mm].         | 220                   |
| Pitch circle diameter [mm] | 275                   |
| Brake size                 | 406X120               |

## **Technical Informations**

| Brand                                       | ADR                |
|---------------------------------------------|--------------------|
| Axle load 40 km/h (single axle) [kg].       | 14000              |
| Axle load 40 km/h (tandem) [kg]             | 11500              |
| Axle load 40 km/h (two-axle vehicles) [kg]  | 13000              |
| Axle load 60 km/h (single axle) [kg].       | 13000              |
| Axle load 60 km/h (tandem) [kg]             | 11000              |
| Axle load 60 km/h (two-axle vehicles) [kg]. | 12000              |
| Type of brake                               | Pneumatic operated |
| Brake size                                  | 406X120            |
| Brake type                                  | 412E               |
| ABS                                         | No                 |

| Version of brake lever     | Slack adjuster |
|----------------------------|----------------|
| Surface treatment          | primed         |
| Colour                     | Black          |
| RAL                        | RAL9005        |
| Axle beam design           | Hollow body    |
| Axle plates welded on      | No             |
| Nettogewicht [kg] (gültig) | 285,00         |