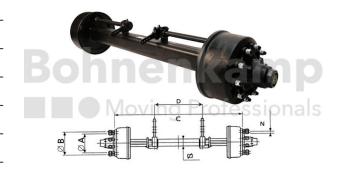

## **AUTOMOTIVE COMPONENTS**

| Product group              | Automotive components |
|----------------------------|-----------------------|
| Item number                | 40476615              |
| Track width [mm]           | 1950                  |
| Square axle beam [mm]      | 150                   |
| Number of bolt holes       | 10                    |
| Hub diameter [mm].         | 280                   |
| Pitch circle diameter [mm] | 335                   |
| Brake size                 | 420X180               |

## **Technical Informations**

| Brand                                       | ADR                |
|---------------------------------------------|--------------------|
| Axle load 40 km/h (single axle) [kg].       | 14000              |
| Axle load 40 km/h (tandem) [kg]             | 13000              |
| Axle load 40 km/h (two-axle vehicles) [kg]  | 14000              |
| Axle load 60 km/h (single axle) [kg].       | 14000              |
| Axle load 60 km/h (tandem) [kg]             | 12000              |
| Axle load 60 km/h (two-axle vehicles) [kg]. | 13000              |
| Type of brake                               | Pneumatic operated |
| Brake size                                  | 420X180            |
| Brake type                                  | 4218E              |
| ABS                                         | No                 |

| Version of brake lever     | Slack adjuster |
|----------------------------|----------------|
| Wheel stud type            | M22            |
| Thread                     | M22 x 1,5      |
| Surface treatment          | primed         |
| Colour                     | Black          |
| RAL                        | RAL9005        |
| Axle beam design           | Hollow body    |
| Axle plates welded on      | No             |
| Nettogewicht [kg] (gültig) | 321,00         |