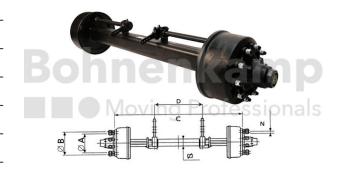

## **AUTOMOTIVE COMPONENTS**

| Product group              | Automotive components |
|----------------------------|-----------------------|
| Item number                | 40476840              |
| Track width [mm]           | 2150                  |
| Square axle beam [mm]      | 150                   |
| Number of bolt holes       | 10                    |
| Hub diameter [mm].         | 280                   |
| Pitch circle diameter [mm] | 335                   |
| Brake size                 | 420X180               |

## **Technical Informations**

| Brand                                       | ADR                |
|---------------------------------------------|--------------------|
| Axle load 40 km/h (single axle) [kg].       | 17000              |
| Axle load 40 km/h (tandem) [kg]             | 14200              |
| Axle load 40 km/h (two-axle vehicles) [kg]  | 15500              |
| Axle load 60 km/h (single axle) [kg].       | 15500              |
| Axle load 60 km/h (tandem) [kg]             | 13000              |
| Axle load 60 km/h (two-axle vehicles) [kg]. | 14200              |
| Type of brake                               | Pneumatic operated |
| Brake size                                  | 420X180            |
| Brake type                                  | 4218E              |
| ABS                                         | No                 |

| Version of brake lever     | Slack adjuster |
|----------------------------|----------------|
| Wheel stud type            | M22            |
| Thread                     | M22 x 1,5      |
| Surface treatment          | primed         |
| Colour                     | Black          |
| RAL                        | RAL9005        |
| Axle beam design           | Hollow body    |
| Axle plates welded on      | No             |
| Nettogewicht [kg] (gültig) | 445,00         |